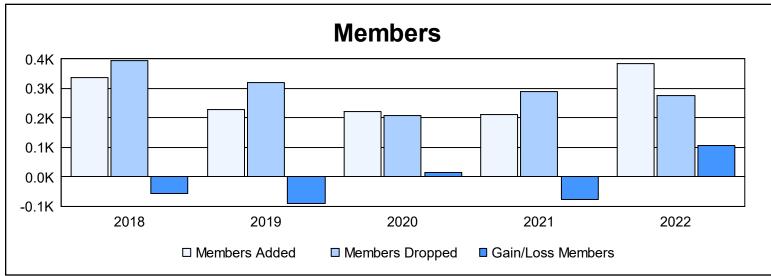

District B 2 As of June 2022 Cumulative

| Year      | New<br>Clubs | Dropped<br>Clubs | Gain/<br>Loss<br>Clubs | New<br>Members | Charter<br>Members | Reinstate<br>Members | Transfer<br>Members | Total<br>Member<br>Added | Total<br>Members<br>Dropped | Gain/<br>Loss<br>Members |
|-----------|--------------|------------------|------------------------|----------------|--------------------|----------------------|---------------------|--------------------------|-----------------------------|--------------------------|
| 2017-2018 | 3            | 8                | -5                     | 205            | 86                 | 25                   | 20                  | 336                      | 394                         | -58                      |
| 2018-2019 | 3            | 3                | 0                      | 95             | 93                 | 31                   | 9                   | 228                      | 319                         | -91                      |
| 2019-2020 | 3            | 0                | 3                      | 122            | 87                 | 9                    | 5                   | 223                      | 207                         | 16                       |
| 2020-2021 | 2            | 5                | -3                     | 152            | 44                 | 10                   | 6                   | 212                      | 290                         | -78                      |
| 2021-2022 | 7            | 3                | 4                      | 195            | 171                | 6                    | 12                  | 384                      | 277                         | 107                      |
| Average   | 4            | 4                | 0                      | 154            | 96                 | 16                   | 10                  | 277                      | 297                         | -21                      |