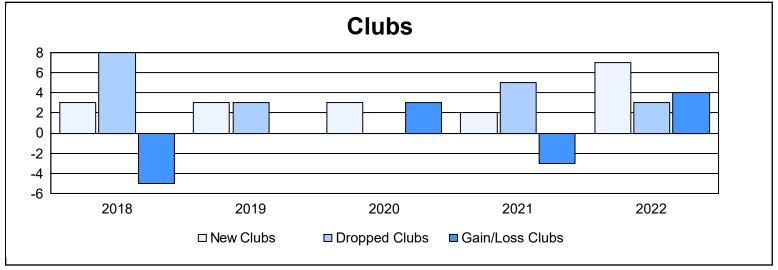

District B 2 As of June 2022 Cumulative

| Year      | New<br>Clubs | Dropped<br>Clubs | Gain/<br>Loss<br>Clubs | New<br>Members | Charter<br>Members | Reinstate<br>Members | Transfer<br>Members | Total<br>Member<br>Added | Total<br>Members<br>Dropped | Gain/<br>Loss<br>Members |
|-----------|--------------|------------------|------------------------|----------------|--------------------|----------------------|---------------------|--------------------------|-----------------------------|--------------------------|
| 2017-2018 | 3            | 8                | -5                     | 205            | 86                 | 25                   | 20                  | 336                      | 394                         | -58                      |
| 2018-2019 | 3            | 3                | 0                      | 95             | 93                 | 31                   | 9                   | 228                      | 319                         | -91                      |
| 2019-2020 | 3            | 0                | 3                      | 122            | 87                 | 9                    | 5                   | 223                      | 207                         | 16                       |
| 2020-2021 | 2            | 5                | -3                     | 152            | 44                 | 10                   | 6                   | 212                      | 290                         | -78                      |
| 2021-2022 | 7            | 3                | 4                      | 195            | 171                | 6                    | 12                  | 384                      | 277                         | 107                      |
| Average   | 4            | 4                | 0                      | 154            | 96                 | 16                   | 10                  | 277                      | 297                         | -21                      |